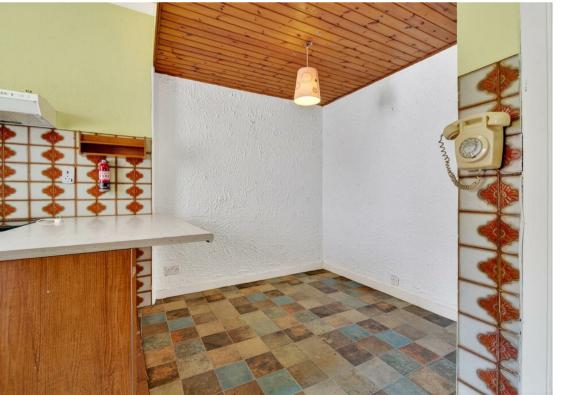

ms, lounge, dining kitchen and bathroom. There are partial sea views from the living room and front bedroom and a large kitchen that is just waiting to be transformed into your bespoke dining kitchen. A sizeable hall cupboard takes care of your storage solutions or you may wish to utilise as a study or workshop. The south facing shared garden is well

Gas central heating, double glazing throughout with the exception of the kitchen.

kept, and has a lawn and drying area.

We can see the potential and hope you can too. We invite you to arrange a viewing today and you can see for yourself!

Access to the flat is through the communal close and exit through the back door and enter the door on the left. One floor up and you will find flat 1L.

COUNCIL TAX BAND = A EPC = C

























## Vestibule

3'3 x 4'10 (0.99m x 1.47m)

#### Hall

3'4 x 12' & 11'9 (1.02m x 3.66m & 3.58m)

## Lounge

11'7 x 12'6 (3.53m x 3.81m)

## Kitchen

11'7 x 15'4 (3.53m x 4.67m)

#### Bedroom 1

11'7 x 12'6 (3.53m x 3.81m)

## Bedroom 2

11'7 x 11'6 (3.53m x 3.51m)

#### Bathroom

3'4 x 12'6 (1.02m x 3.81m)

## Outside

## Floor Plan



#### Viewing

Please contact our Largs Office Office on 01475673663 if you wish to arrange a viewing appointment for this property or require further information.

#### Area Map



#### **Energy Efficiency Graph**



These particulars, whilst believed to be accurate are set out as a general outline only for guidance and do not constitute any part of an offer or contract. Intending purchasers should not rely on them as statements of representation of fact, bu