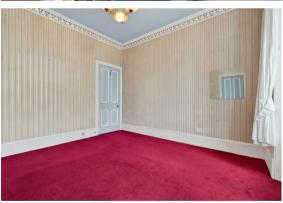

## Lounge

11'7 x 12'6 (3.53m x 3.81m)

#### Bedroom 1

11'7 x 12'6 (3.53m x 3.81m)

## Bedroom 2

11'7 x 11'6 (3.53m x 3.51m)