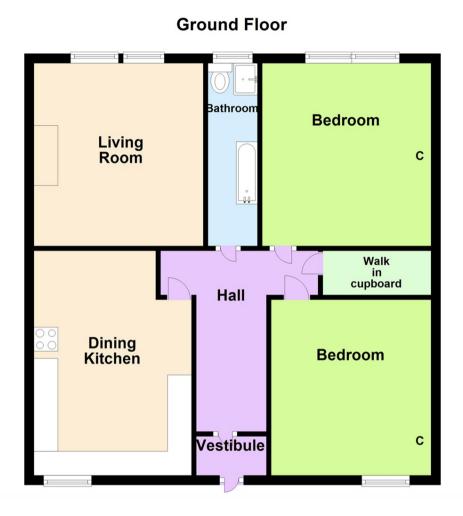

## Floor Plan

## Vestibule

3'3 x 4'10 (0.99m x 1.47m)

#### Hall

3'4 x 12' & 11'9 (1.02m x 3.66m & 3.58m)

## Lounge

11'7 x 12'6 (3.53m x 3.81m)

## Kitchen

11'7 x 15'4 (3.53m x 4.67m)

#### Bedroom 1

11'7 x 12'6 (3.53m x 3.81m)

## Bedroom 2

11'7 x 11'6 (3.53m x 3.51m)

#### Bathroom

3'4 x 12'6 (1.02m x 3.81m)