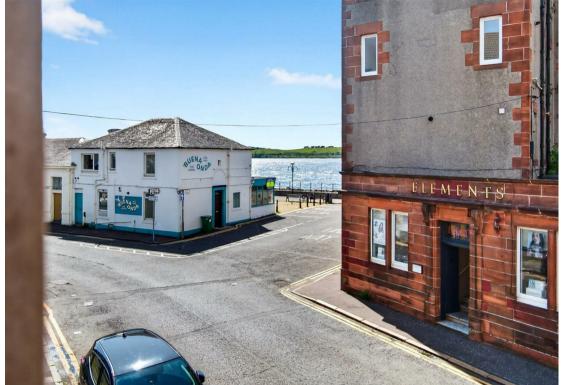

With partial sea views this roomy flat with high ceilings and traditional features consists of vestibule, hall, two double bedrooms, lounge, dining kitchen and bathroom. There are partial sea views from the living room and front bedroom and a large kitchen that is just waiting to be transformed into your bespoke dining kitchen. A sizeable hall cupboard takes care of your storage solutions or you may wish to utilise as a study or workshop. The south facing shared garden is well