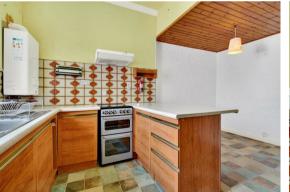

drooms, lounge, dining kitchen and bathroom. There are partial sea views from the living room and front bedroom and a large kitchen that is just waiting to be transformed into your bespoke dining kitchen. A sizeable hall cupboard takes care of your storage solutions or you may wish to utilise as a study or workshop. The south facing shared garden is well

Gas central heating, double glazing throughout with the exception of the kitchen.

kept, and has a lawn and drying area.

We can see the potential and hope you can too. We invite you to arrange a viewing today and you can see for yourself!

Access to the flat is through the communal close and exit through the back door and enter the door on the left. One floor up and you will find flat 1L.

COUNCIL TAX BAND = A EPC = C

























## Vestibule

3'3 x 4'10 (0.99m x 1.47m)

#### Hall

3'4 x 12' & 11'9 (1.02m x 3.66m & 3.58m)

## Lounge

11'7 x 12'6 (3.53m x 3.81m)

## Kitchen

11'7 x 15'4 (3.53m x 4.67m)

#### Bedroom 1

11'7 x 12'6 (3.53m x 3.81m)

## Bedroom 2

11'7 x 11'6 (3.53m x 3.51m)

#### Bathroom

3'4 x 12'6 (1.02m x 3.81m)

## Outside

## Floor Plan



#### Viewing

Please contact our Largs Office Office on 01475673663 if you wish to arrange a viewing appointment for this property or require further information.

#### Area Map



#### **Energy Efficiency Graph**



These particulars, whilst believed to be accurate are set out as a general outline only for guidance and do not constitute any part of an offer or contract. Intending purchasers should not rely on them as statements of representation of fact