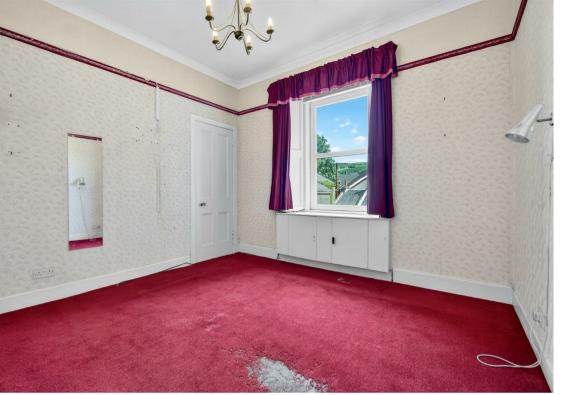

#### Bedroom 1

11'7 x 12'6 (3.53m x 3.81m)

## Bedroom 2

11'7 x 11'6 (3.53m x 3.51m)