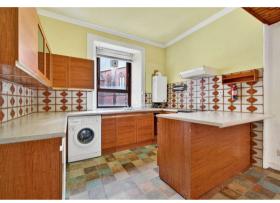

bedrooms, lounge, dining kitchen and bathroom. There are partial sea views from the living room and front bedroom and a large kitchen that is just waiting to be transformed into your bespoke dining kitchen. A sizeable hall cupboard takes care of your storage solutions or you may wish to utilise as a study or workshop. The south facing shared garden is well

Gas central heating, double glazing throughout with the exception of the kitchen.

kept, and has a lawn and drying area.

We can see the potential and hope you can too. We invite you to arrange a viewing today and you can see for yourself!

Access to the flat is through the communal close and exit through the back door and enter the door on the left. One floor up and you will find flat 1L.

COUNCIL TAX BAND = A EPC = C

























## Vestibule

3'3 x 4'10 (0.99m x 1.47m)

#### Hall

3'4 x 12' & 11'9 (1.02m x 3.66m & 3.58m)

## Lounge

11'7 x 12'6 (3.53m x 3.81m)

## Kitchen

11'7 x 15'4 (3.53m x 4.67m)

#### Bedroom 1

11'7 x 12'6 (3.53m x 3.81m)

## Bedroom 2

11'7 x 11'6 (3.53m x 3.51m)

#### Bathroom

3'4 x 12'6 (1.02m x 3.81m)

## Outside

## Floor Plan



#### Viewing

Please contact our Largs Office Office on 01475673663 if you wish to arrange a viewing appointment for this property or require further information.

#### Area Map



#### **Energy Efficiency Graph**



These particulars, whilst believed to be accurate are set out as a general outline only for guidance and do not constitute any part of an offer or contract. Intending purchasers should not rely on them as statements of representation of fa