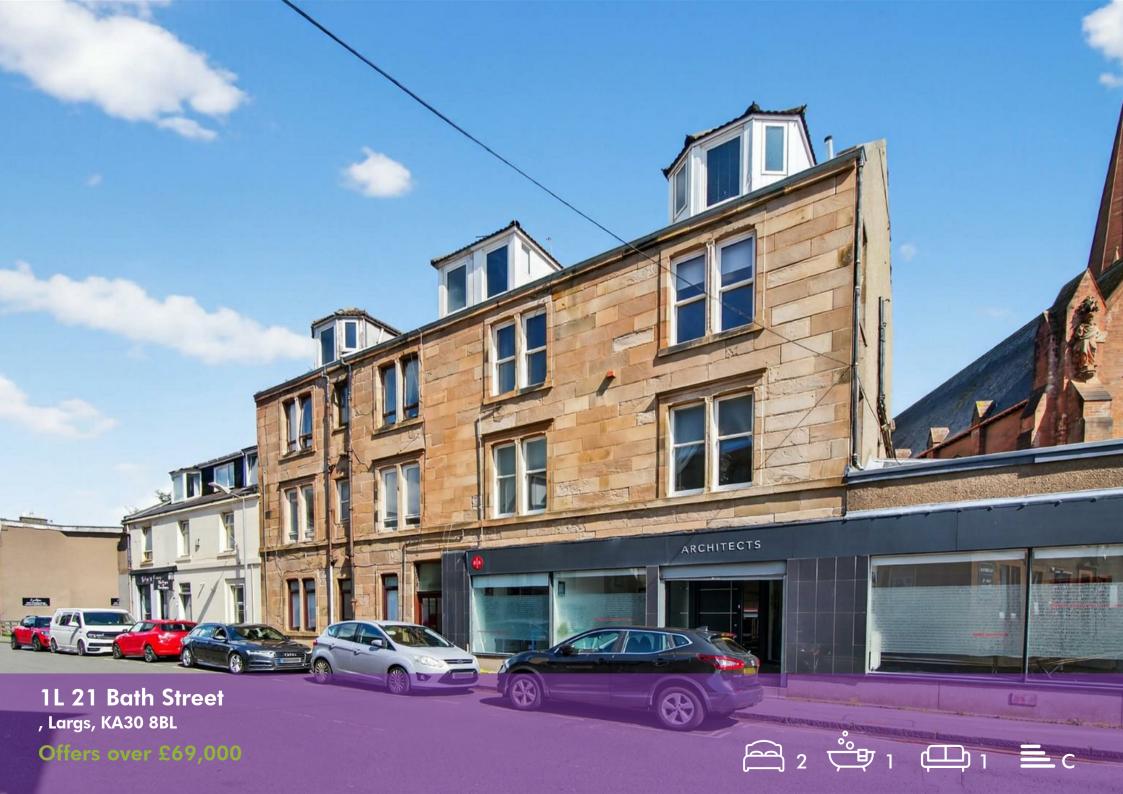

# **1L 21 Bath Street**

, Largs, KA30 8BL

\*\*\*\*CLOSING DATE FRIDAY 11TH JULY 12PM \*\*\*\*

Situated on the first floor of a well maintained factored building, flat 1L 21 Bath Street is positioned only seconds from the promenade, town centre and ferry terminal. Although it requires a degree of modernising there is so much potential on offer here for it to be an extremely inviting and comfortable home for many sectors of the market.

With partial sea views this roomy flat with high ceilings and traditional features consists of vestibule, hall, two double bedrooms, lounge, dining kitchen and bathroom. There are partial sea views from the living room and front bedroom and a large kitchen that is just waiting to be transformed into your bespoke dining kitchen. A sizeable hall cupboard takes care of your storage solutions or you may wish to utilise as a study or workshop. The south facing shared garden is well