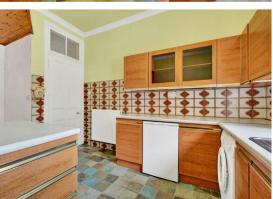

ooms, lounge, dining kitchen and bathroom. There are partial sea views from the living room and front bedroom and a large kitchen that is just waiting to be transformed into your bespoke dining kitchen. A sizeable hall cupboard takes care of your storage solutions or you may wish to utilise as a study or workshop. The south facing shared garden is well

Gas central heating, double glazing throughout with the exception of the kitchen.

kept, and has a lawn and drying area.

We can see the potential and hope you can too. We invite you to arrange a viewing today and you can see for yourself!

Access to the flat is through the communal close and exit through the back door and enter the door on the left. One floor up and you will find flat 1L.

COUNCIL TAX BAND = A EPC = C

























## Vestibule

3'3 x 4'10 (0.99m x 1.47m)

#### Hall

3'4 x 12' & 11'9 (1.02m x 3.66m & 3.58m)

## Lounge

11'7 x 12'6 (3.53m x 3.81m)

## Kitchen

11'7 x 15'4 (3.53m x 4.67m)

#### Bedroom 1

11'7 x 12'6 (3.53m x 3.81m)

## Bedroom 2

11'7 x 11'6 (3.53m x 3.51m)

#### Bathroom

3'4 x 12'6 (1.02m x 3.81m)

## Outside

## Floor Plan



#### Viewing

Please contact our Largs Office Office on 01475673663 if you wish to arrange a viewing appointment for this property or require further information.

#### Area Map



#### **Energy Efficiency Graph**



These particulars, whilst believed to be accurate are set out as a general outline only for guidance and do not constitute any part of an offer or contract. Intending purchasers should not rely on them as statements of representation of fact,