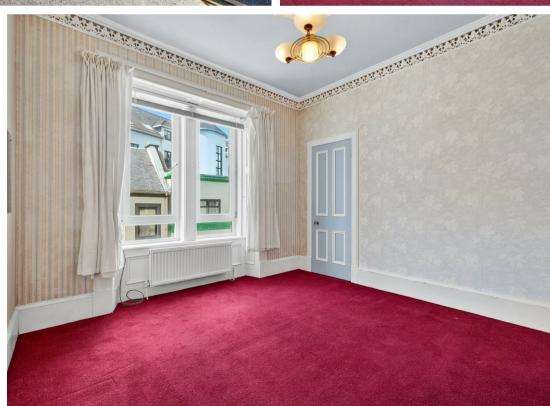

#### Bedroom 1

11'7 x 12'6 (3.53m x 3.81m)

## Bedroom 2

11'7 x 11'6 (3.53m x 3.51m)